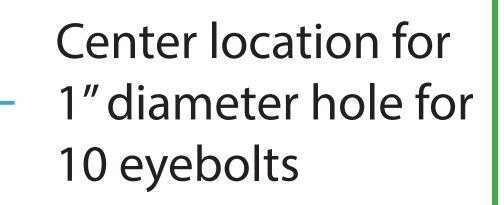

#### Horizon Pillow Case File Specs: • CMYK **@400 DPI recommended Document is at** Applicable Model #: Quarter Size HPR4126

Finished FINAL Size Face: 144" x 48" Finished Quarter Size Face: 36" x 12"

 Convert all fonts to outlines Provide all linked files Provide any critical PMS colors 1/2" Bleed on each of 4 sides
Extend background to full bleed

#### **Bleed Area**

- **— — —** Finished Size
  - Safety Area



### Finished FINAL Size Face: 72" x 48" Finished Quarter Size Face: 18" x 12"

# **Document is at Ouarter Size**

Finished FINAL Size Face: 144" x 48" Finished Quarter Size Face: 36" x 12"

## **Document is at** Quarter Size

#### Finished FINAL Size Face: 72" x 48" Finished Quarter Size Face: 18" x 12"

# Document is at Quarter Size